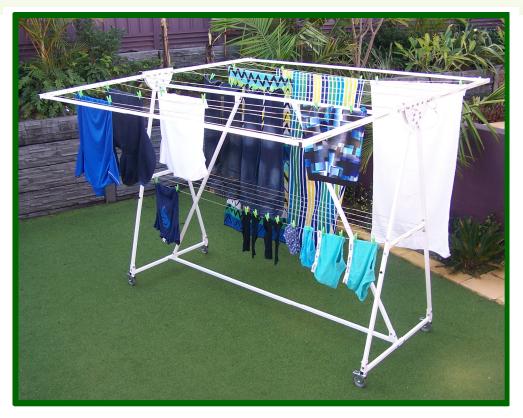

# Fulcrum Mobile Clotheslines are a total rethink concept for laundry drying.

Now it is possible to hang a "true" full load of laundry on a line and be able to move and relocate it around the outdoor space\* to maintain the best drying position.

Built with powdercoated corrosion resistant galvanised steel tube and plate and utilising galvanised and zinc plated fixings means low maintenance.

Steel core wire with PVC coating helps ensure line strength and longevity.

Each corner has a medium duty castor wheel with a brake to stop rolling on sloped surface.

Available in 3 line lengths: 40m, 50m or 60m AS MUCH AS A FULL SIZE ROTARY LINE

\*mobility with full load subject to certain surface conditions

### BENEFITS TO YOU!

- Hang the laundry under the shade and move it out into the sun
- Reposition it if the sun cast a shadow from structures or plants
- o Move it undercover rapidly if rain commences. Saves taking it all off the line
- Smaller footprint than equivalent rotary lines of same line length
- Easy to operate mechanism
- Wings can be folded down for compact storage
- Save power bills by not using the tumble dryer