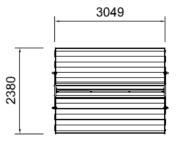

## **FRAME SIZE OPTIONS**

| MODEL | FRAME     | LINE  |
|-------|-----------|-------|
| No    | LENGTH    | SPACE |
| HJ60  | 3.0m long | 60m   |
| FJ50  | 2.5m long | 50m   |
| SJ40  | 2.0m long | 40m   |