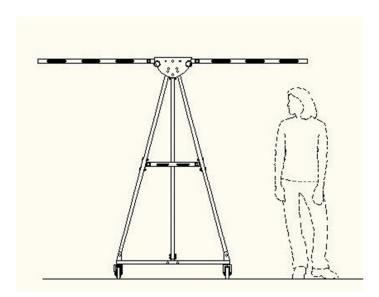

### BENEFITS TO YOU!

- Hang the laundry under the shade and move it out into the sun
- Reposition it if the sun cast a shadow from structures or plants
- o Move it undercover rapidly if rain commences. Saves taking it all off the line
- Smaller footprint than equivalent rotary lines of same line length
- Easy to operate mechanism
- Wings can be folded down for compact storage
- Save power bills by not using the tumble dryer

## Fulcrum Mobile Clothesline Model HJ60:

Line Length: 60m
In Use Footprint: 7.25m2