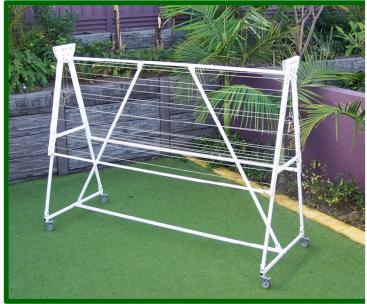

Built with powdercoated corrosion resistant galvanised steel tube and plate and utilising galvanised and zinc plated fixings means low maintenance.

Steel core wire with PVC coating helps ensure line strength and longevity.

Each corner has a medium duty castor wheel with a brake to stop rolling on sloped surface.

Available in 3 line lengths: 40m, 50m or 60m AS MUCH AS A FULL SIZE ROTARY LINE

\*mobility with full load subject to certain surface conditions

## Fulcrum Mobile Clothesline Model HJ60:

Line Length: 60m
In Use Footprint: 7.25m2